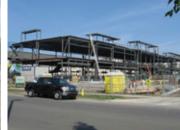

## SECTOR 17

LOCATION Edmonton, AB

TYPE Design Build /

Construction Management

SIZE Main Floor: 16430 SF

Second Floor: 15,508 SF

Total: 31,938 SF

DURATION 9 Months

## COMMERCIAL

Design Build project for 2 storey CRU/office building. The building is sprinklered. The main floor has 11 CRU's and the second floor has 7 offices with common area washrooms. There is common entrance in the middle of the building leading to the elevator lobby. The building is steel structure infilled with steel studs and gypsum board. The exterior finishes include EIFS, concrete block veneer and aluminum metal panels and the roofing is EPDM.