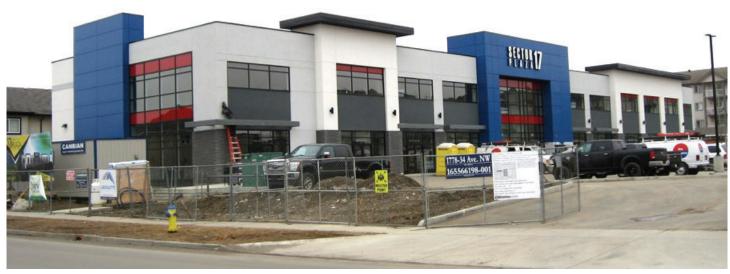

## SECTOR 17

LOCATION Edmonton, AB

TYPE Design Build /

Construction Management

SIZE Main Floor: 16430 SF

Second Floor: 15,508 SF

Total: 31,938 SF

DURATION 9 Months

## COMMERCIAL

Design Build project for 2 storey CRU/office building. The building is sprinklered. The main floor has 11 CRU's and the second floor has 7 offices with common area washrooms. There is common entrance in the middle of the building leading to the elevator lobby. The building is steel structure infilled with steel studs and gypsum board. The exterior finishes include EIFS, concrete block veneer and aluminum metal panels and the roofing is EPDM.