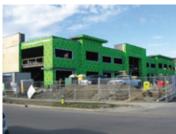

## SECTOR 17

LOCATION Edmonton, AB

TYPE Design Build /

Construction Management

SIZE Main Floor: 16430 SF

Second Floor: 15,508 SF

Total: 31,938 SF

DURATION 9 Months

## COMMERCIAL

Design Build project for 2 storey CRU/office building. The building is sprinklered. The main floor has 11 CRU's and the second floor has 7 offices with common area washrooms. There is common entrance in the middle of the building leading to the elevator lobby. The building is steel structure infilled with steel studs and gypsum board. The exterior finishes include EIFS, concrete block veneer and aluminum metal panels and the roofing is EPDM.